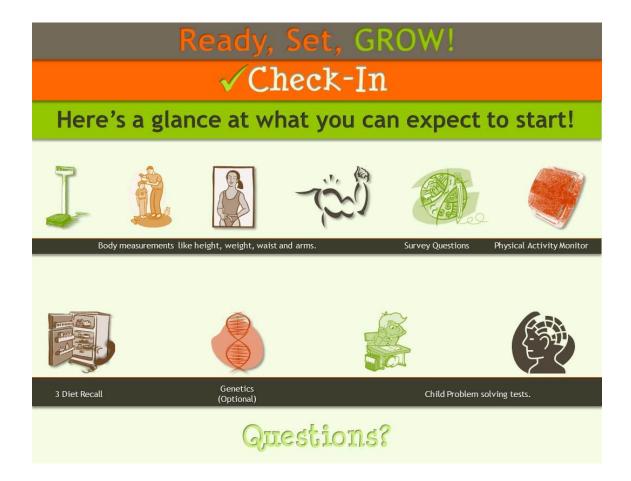

Figure 4.

Visual Informed Consent for Vanderbilt's Growing Right Onto Wellness (GROW) trial. This visual aid depicts the types of measurements taken at each data collection session.

Figure 5.

Visual Informed Consent for Vanderbilt's Growing Right Onto Wellness (GROW) Trial. This visual aid gives more detail regarding the commitment necessary to participate in the intervention.