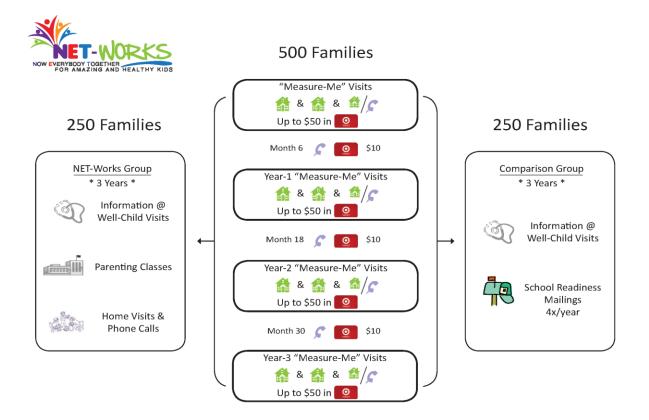

Figure 1.
Visual Informed Consent for the University of Minnesota's Now Everybody Together for Amazing and Healthy Kids (NET-Works) Trial

This timeline-and-randomization guide depicts a general overview of the study timeline, sequence of annual visits, incentives, and study arms.