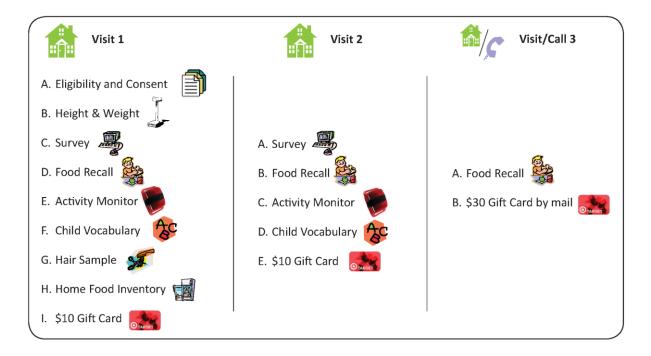

#### Figure 2.

Visual Informed Consent for the University of Minnesota's Now Everybody Together for Amazing and Healthy Kids (NET-Works) Trial

The "Measure-Me" visual aid is designed to give a pictorial representation of the measurements taken throughout the study period.