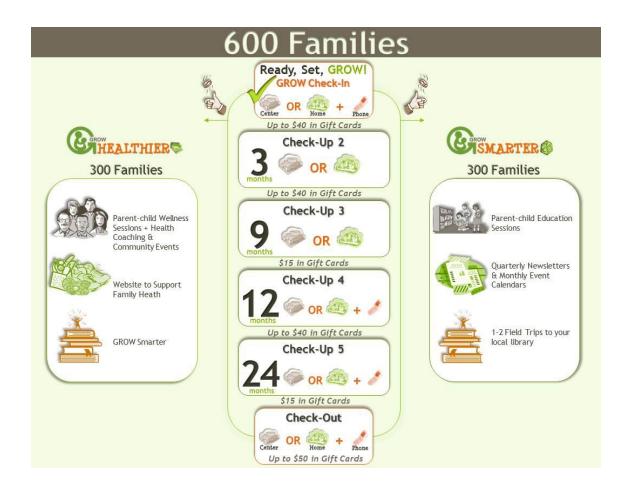

#### "Measure-Me" Visits

Figure 3. Visual Informed Consent for Vanderbilt's Growing Right Onto Wellness (GROW) Trial

This visual aid provides an overview of study procedures, detailing the focus of each arm of the study, incentives, and frequency of data collection time points.